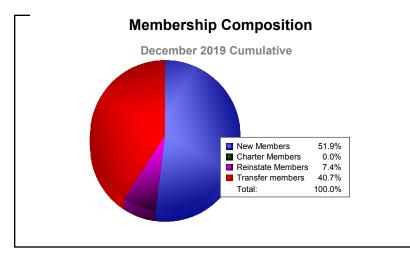

District 103IP

As of December 2019 Cumulative

| Year      | New<br>Clubs | Dropped<br>Clubs | Gain/<br>Loss<br>Clubs | New<br>Members | Charter<br>Members | Reinstate<br>Members | Transfer<br>Members | Total<br>Member<br>Added | Total<br>Members<br>Dropped | Gain/<br>Loss<br>Members |
|-----------|--------------|------------------|------------------------|----------------|--------------------|----------------------|---------------------|--------------------------|-----------------------------|--------------------------|
| 2015-2016 | 2            | -3               | -1                     | 44             | 45                 | 6                    | 7                   | 102                      | -137                        | -35                      |
| 2016-2017 | 1            | -1               | 0                      | 66             | 22                 | 7                    | 13                  | 108                      | -115                        | -7                       |
| 2017-2018 | 1            | -2               | -1                     | 49             | 20                 | 5                    | 22                  | 96                       | -134                        | -38                      |
| 2018-2019 | 2            | -1               | 1                      | 59             | 67                 | 10                   | 20                  | 156                      | -166                        | -10                      |
| 2019-2020 | 0            | -1               | -1                     | 14             | 0                  | 2                    | 11                  | 27                       | -70                         | -43                      |
| Average   | 1            | -2               | 0                      | 46             | 31                 | 6                    | 15                  | 98                       | -124                        | -27                      |