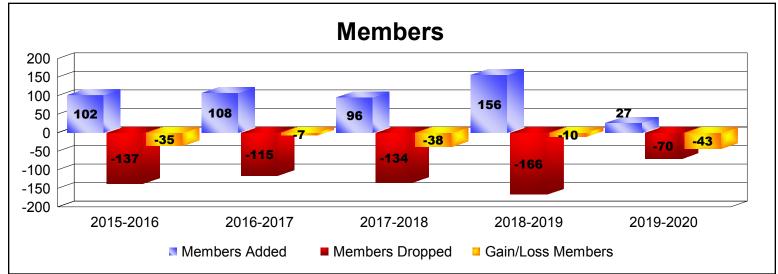

District 103IP

As of December 2019 Cumulative

| Year      | New<br>Clubs | Dropped<br>Clubs | Gain/<br>Loss<br>Clubs | New<br>Members | Charter<br>Members | Reinstate<br>Members | Transfer<br>Members | Total<br>Member<br>Added | Total<br>Members<br>Dropped | Gain/<br>Loss<br>Members |
|-----------|--------------|------------------|------------------------|----------------|--------------------|----------------------|---------------------|--------------------------|-----------------------------|--------------------------|
| 2015-2016 | 2            | -3               | -1                     | 44             | 45                 | 6                    | 7                   | 102                      | -137                        | -35                      |
| 2016-2017 | 1            | -1               | 0                      | 66             | 22                 | 7                    | 13                  | 108                      | -115                        | -7                       |
| 2017-2018 | 1            | -2               | -1                     | 49             | 20                 | 5                    | 22                  | 96                       | -134                        | -38                      |
| 2018-2019 | 2            | -1               | 1                      | 59             | 67                 | 10                   | 20                  | 156                      | -166                        | -10                      |
| 2019-2020 | 0            | -1               | -1                     | 14             | 0                  | 2                    | 11                  | 27                       | -70                         | -43                      |
| Average   | 1            | -2               | 0                      | 46             | 31                 | 6                    | 15                  | 98                       | -124                        | -27                      |