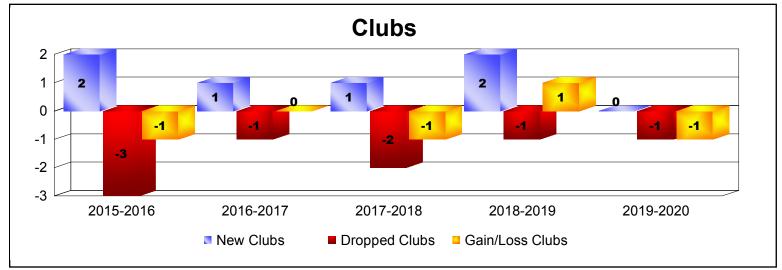

District 103IP

As of December 2019 Cumulative

| Year      | New<br>Clubs | Dropped<br>Clubs | Gain/<br>Loss<br>Clubs | New<br>Members | Charter<br>Members | Reinstate<br>Members | Transfer<br>Members | Total<br>Member<br>Added | Total<br>Members<br>Dropped | Gain/<br>Loss<br>Members |
|-----------|--------------|------------------|------------------------|----------------|--------------------|----------------------|---------------------|--------------------------|-----------------------------|--------------------------|
| 2015-2016 | 2            | -3               | -1                     | 44             | 45                 | 6                    | 7                   | 102                      | -137                        | -35                      |
| 2016-2017 | 1            | -1               | 0                      | 66             | 22                 | 7                    | 13                  | 108                      | -115                        | -7                       |
| 2017-2018 | 1            | -2               | -1                     | 49             | 20                 | 5                    | 22                  | 96                       | -134                        | -38                      |
| 2018-2019 | 2            | -1               | 1                      | 59             | 67                 | 10                   | 20                  | 156                      | -166                        | -10                      |
| 2019-2020 | 0            | -1               | -1                     | 14             | 0                  | 2                    | 11                  | 27                       | -70                         | -43                      |
| Average   | 1            | -2               | 0                      | 46             | 31                 | 6                    | 15                  | 98                       | -124                        | -27                      |